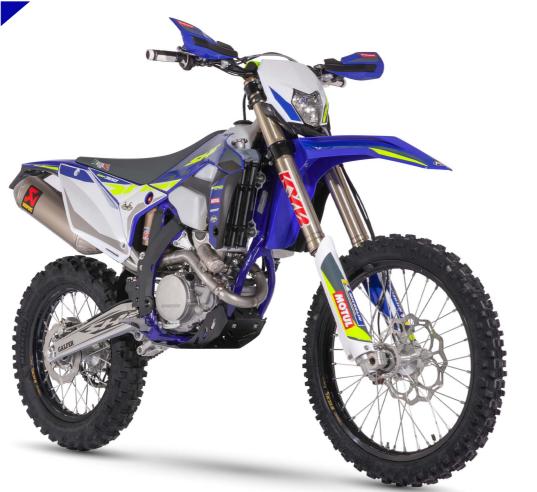

#### **KYB SUSPENSIONS**

KYB adjustable shock and fork provide a perfect compromise between performance and comfort.

KYB suspensions are recognized as being the best available in today's market.

SHERCO

SHERCO