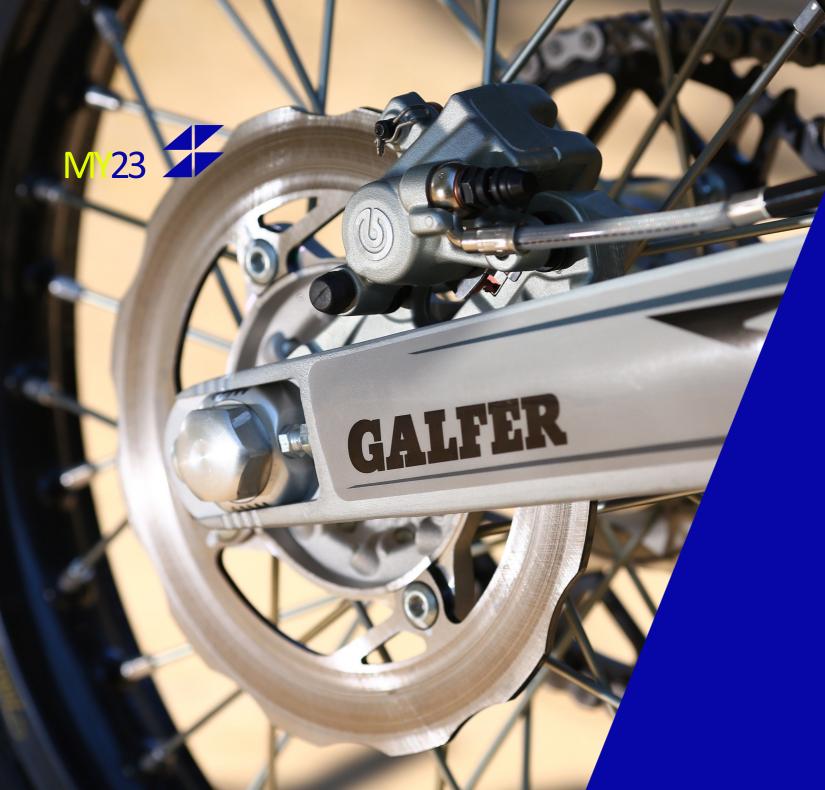

#### GALFER BRAKE DISC

GALFER front brake discs. BREMBO-GALFER ultra efficient set. Provide excellent feel, modulation and braking power.