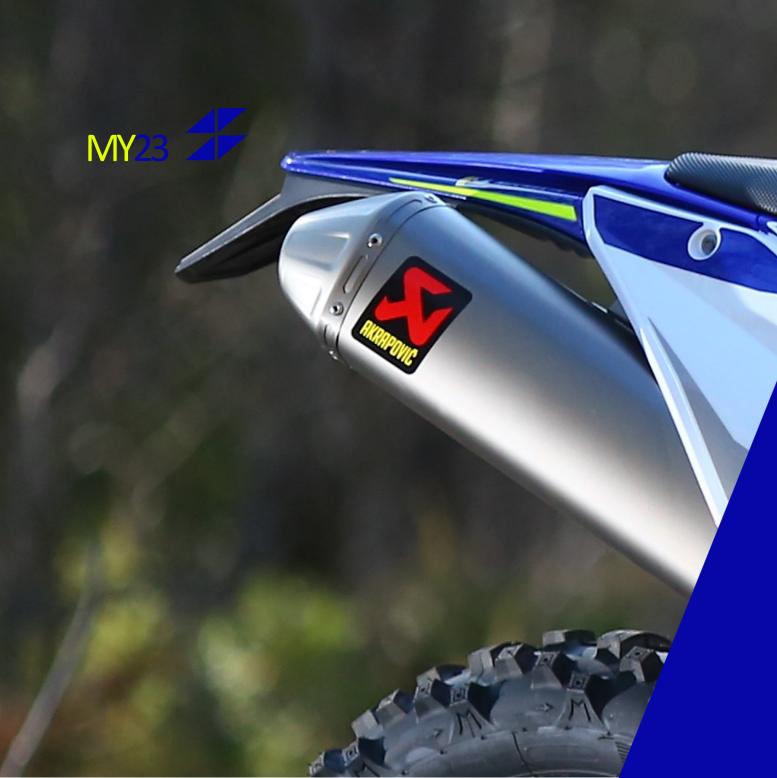

## EXHAUST AKRAPOVIC (450/500)

Significant weight reduction & increased performance.

### 4T EXHAUST SYSTEM AKRAPOVIC TITANIUM (250/30

Significant weight reduction & increased performance.