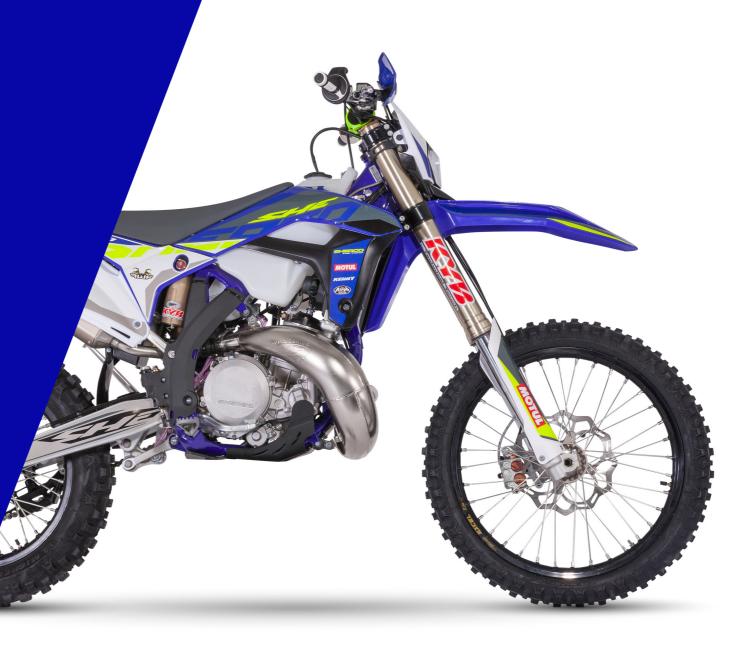

## EXHAUST AKRAPOVIC (450/500)

Significant weight reduction & increased performance.

### 4T EXHAUST SYSTEM AKRAPOVIC TITANIUM (250/30

Significant weight reduction & increased performance.

#### GALFER BRAKE DISC

GALFER front brake discs. BREMBO-GALFER ultra efficient set. Provide excellent feel, modulation and braking power.

#### AXP ENGINE GUARD

Top quality AXP 6mm HDPE engine guard. Protection for the engine and engine components as well as lower parts of the frame. This makes the bike really ready to roll right out of the dealership.

#### **KYB SUSPENSIONS**

KYB adjustable shock and fork provide a perfect compromise between performance and comfort.

KYB suspensions are recognized as being the best available in today's market.

SHERCO

SHERCO