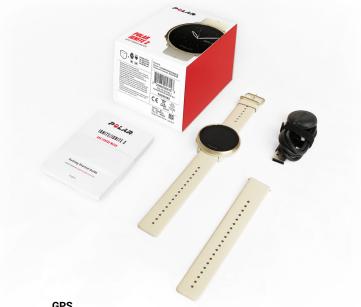

## IN THE BOX

Polar Ignite 2 fitness watch Wristbands (two size options included) Charging cable Polar Ignite 2 user manual Information note