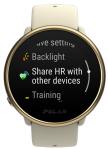

## Control music on your watch

Easily navigate around your playlist and adjust volume straight on your watch.

## **Energy Sources**

See how your body uses different energy sources during a training session.