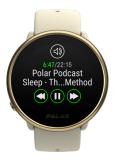

## Control music on your watch

Easily navigate around your playlist and adjust volume straight on your watch.