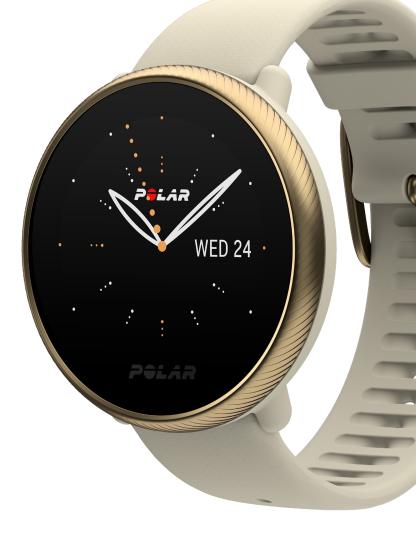

# **POLAR IGNITE 2**

## FITNESS WATCH

#### Stay true to your style

Polar Ignite 2 looks and feels good 24/7.

### **Customize the look**

A wristband with real crystals? Or perhaps a different watch face? You decide.