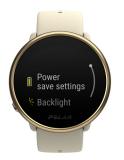

## Long battery life & Power save options

Up to 5 days in watch mode, or up to 20 hours of continuous training time (up to 100 hours with power save options).

## **Battery**

165 mAh Li-pol battery. Battery life up to 20 h in training mode (GPS and wrist-based heart rate) or up to 5 days in watch mode with continuous heart rate tracking. The multiple power save options boost the battery life all the way up to 100 hours.